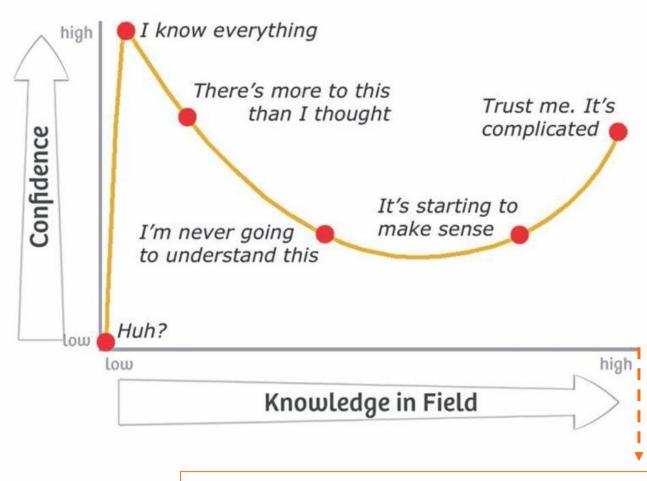

#### **Dunning-Kruger Effect**

It takes a lot of effort to really know something.

10,000 Hours = 27.4 Years (1 hr, every day, every year)