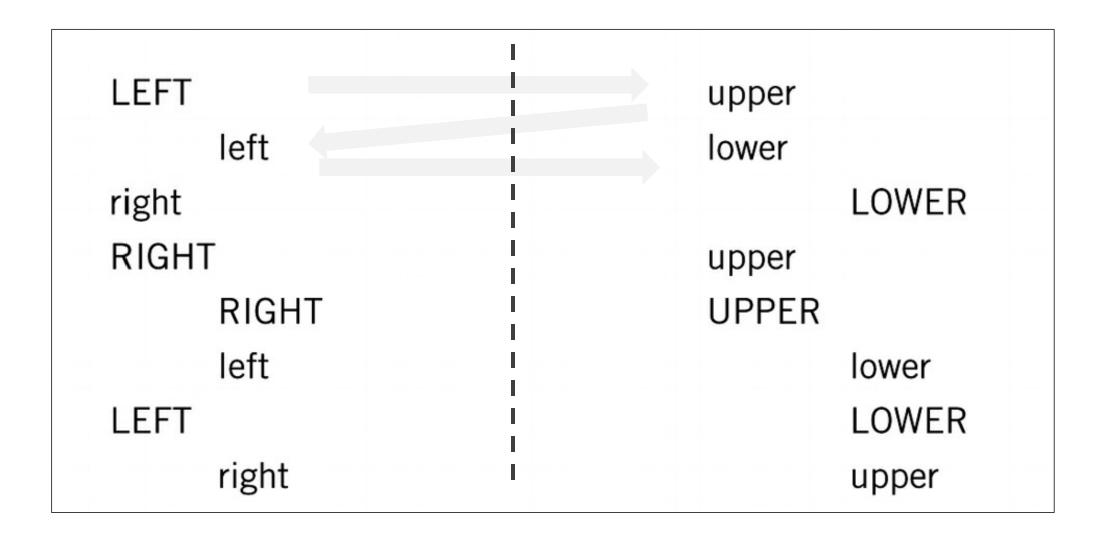

#### Exercise #2

Read from left to right. Say "Right" or "Left" from the center line.