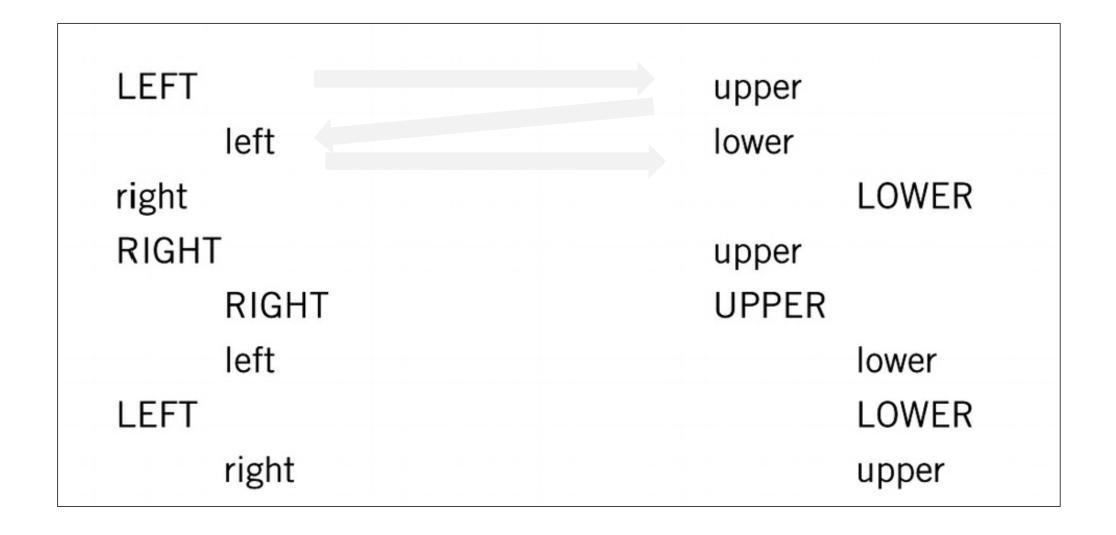

#### Exercise #1

Read from left to right. Say "Uppercase" or "Lowercase" accordingly.