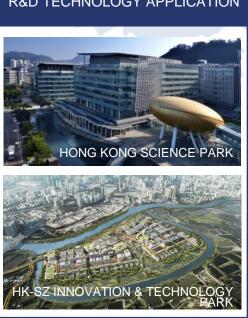

# HONG KONG SCIENCE PARK

THE MELTING POT OF RESEARCH & DEVELOPMENT

INVESTMENT RAISED:

HK \$29.7B BY PARK CO.

(FY17/18 TO FY19/20)

1:13X LEVERAGE OF PRIVATE CAPITAL BY HKSTP VENTURES

LEADING TECHNOLOGY
INCUBATOR IN HK WITH

480+ START-UPS
740+ GRADUATES
80% STILL IN BUSINESS

4 MILLION SQ FT

R&D OFFICE
& LAB SPACE
IN SCIENCE PARK

HONG KONG SCIENCE PARK ESTABLISHED IN 2002

AI & ROBOTICS,
BIOTECH, FINTECH,
SMART CITIES

900 TECH ENTERPRISES,

PARK COMPANIES

FROM 23 NATIONS

2 UNICORNS:

SENSETIME + LALAMOVE

90+ PRIVATE AND PUBLIC SECTOR PARTNERSHIPS
220+ AWARDS RECEIVED

9,000 R&D WORKERS
TOTAL POPULATION
~14,000